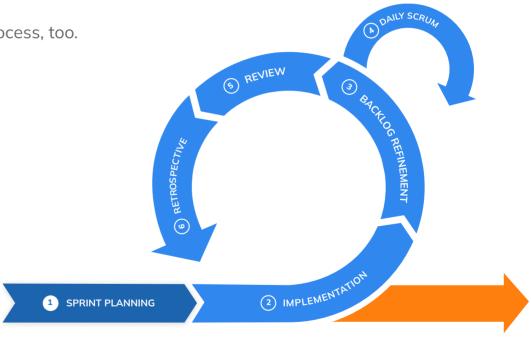

# It's about the process

All features and other deliverables are supplied, for most projects, every 2 weeks (or 1 sprint).

This transparent process makes deliverables visible to all parties and avoids unexpected mishaps.

After all, you are a vital part of the development process, too.

1. Sprint planning: Plan the sprint

**2. Implementation:** Do the work

3. Backlog refinement: Prepare for the next sprint

4. Daily scrum: Quick sync-up everyday

**5. Review:** Experience the new feature together

**6. Retrospective:** Improve our process