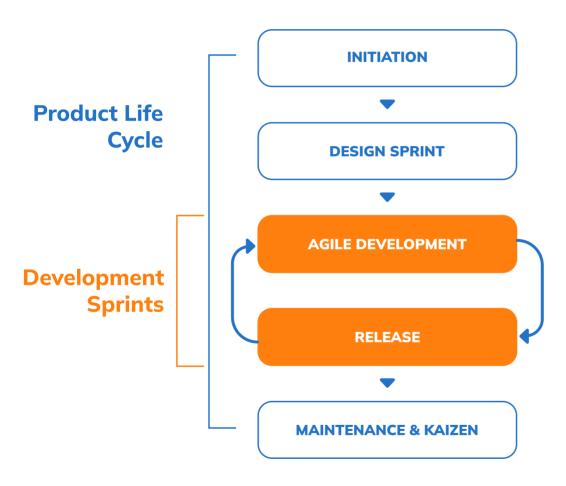

# The SupremeTech Product Life Cycle

Understand the product concept and business purpose. Roughly estimate the development project.

Decide technical stack and form the team.

Research and refine user journey and use cases.

Wireframe and prototype.

Brand design and visual design.

Develop and test the product.

Continuously improve the product's features by embracing user feedback.

Continuously deliver the product as: POC, MVP, beta version, official launch.

Validate product in the market and receive feedback for development.

The development project can be shifted to a maintenance stage when major development objectives are achieved, or it may be transferred to the owner's company and continue to operate in-house.