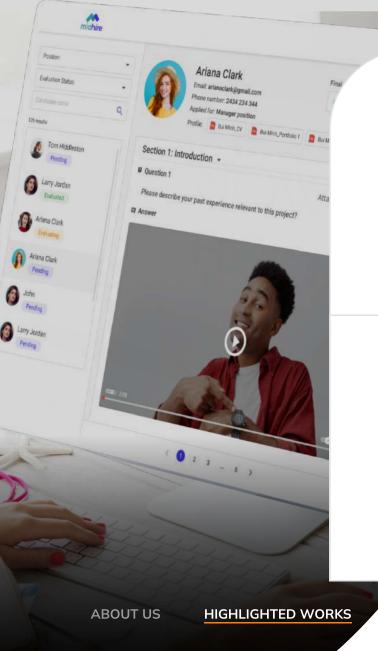

MiaHire is a video interview solution developed and powered by SupremeTech. We take ownership of the full circle development from ideation to product launch.

Click for more detail

ABOUT US

HIGHLIGHTED WORKS

Miahire is a video interview solution that helps digitalize the process of large scale recruitment. MiaHire makes interviews easier for both employers and candidates by allowing candidates to answer interview questions whenever and wherever they want, without any prior face-to-face interview arrangement.